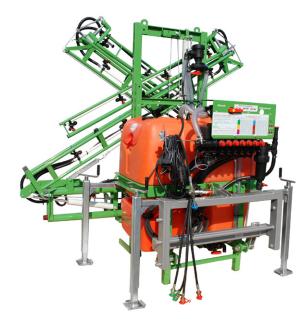

## Hege 30 Plot sprayer.

Plot sprayer Hege 30 has been specially developed for the exact distribution of liquid chemicals like plant protectives and liquid fertiliser.

## Your benefits summed up:

- Height adjustment of spray booms allows for the use during different development stages
- Easy adjustment of the spraying rate
- Even longitudinal and transverse distribution
- Simple control of operating pressure due to a precision gauge
- Isolate section system enable for an optimal adaptation of the working width to the plot width

| Technical Data                           |                                                                              |
|------------------------------------------|------------------------------------------------------------------------------|
| Basic machine                            |                                                                              |
| Attachment facility                      | 3-point hydraulics of tractor<br>KUBOTA plot tractor<br>Hege 76 tool carrier |
| Volume                                   | 300 I                                                                        |
| Membrane pump                            | 114 l/min                                                                    |
| Spraying boom                            | 6 m, 8 m, 10 m oder 12 m, mechanical foldable, with 3 sections               |
| Dimensions                               |                                                                              |
| Measurements                             | Length: approx. 2000 mm<br>Width: approx. 800 mm<br>Height: approx. 1800 mm  |
| Weight                                   | from 130 kg upwards, depending on specifications                             |
| Options                                  |                                                                              |
| Electrically switchable sections         | Primer                                                                       |
| 2 I chemical lock with canister cleaning | Liquid fertilizer equipment                                                  |